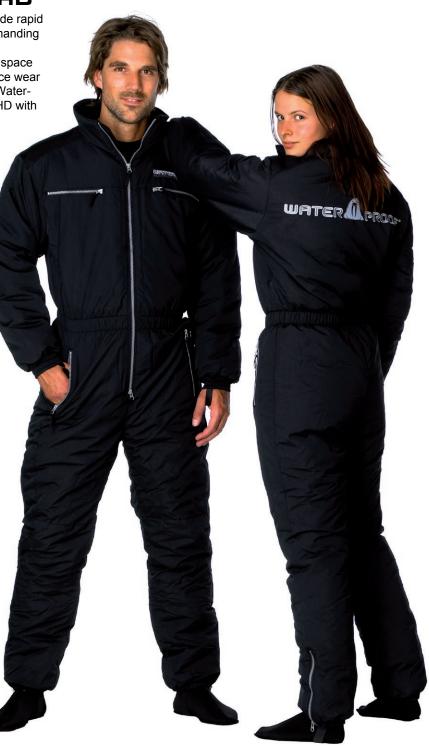

## WARMTEC, WARMTEC HD

Our form fitting legs, waist and vented shoulders provide rapid response air exchange to accommodate the most demanding drysuit dives.

Our compressible fiber fill material also minimizes the space required for transport making this undergarment/surface wear an all around top performer for discriminating divers. Waterproof nylon shell with 200gr fiberfill. Also available in HD with 300gr fill.

- Durable water & wind resistant outer shell
- Compressible fiber technology
- · Zippered "snug fit" legs to prevent air shifts
- Elasticized waist for tight form fit.
- Mesh shoulders to prevent air trapping.
- Integrated hood for cold surface intervals.
- Ventilation zippers in the arm pits.
- Teflon coated zippers close 4 convenient pockets.

• Superior underwater function coupled with a professional appearance during those cold surface intervals.

Compression storage bag for streamlined packing.

- Shell fabric: 100% Nylon Taffeta 210T PU silver coating, 70G in weight.
- Padding: 200gr Soft polyester fibre with scald surface.

Color: Black Sizes: XS, S, M, ML, L, XL, XXL, 3XL

WARMTEC 200g Item nr. 60102

WARMTEC HD 300g Item nr. 60202