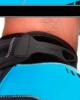

**VELCRO TAB** justable Velcro tab it only sticks to the

HI QUALITY YKK BACKZIPPER are oversized and reinforced to keep the it together for many

**ARM ANTISLIP** 