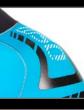

The W50 full suit features Gender specific design, WPAD, Waterproof Personal Accessory Dock for expandable pockets, reinforced shoulders, seat, and knees. Sturdy PK #10 Zipper in the back with a unique molded PU Velcro Tab that only sticks to the designed Velcro area. Zippers on the legs allow easy donning. Constructed of UltraFlex Neoprene you will have a snug-fitting suit with minimal water flow, which will provide you with a warm, comfortable dive wherever your favorite temperate waters are.

**VELCRO TAB** justable Velcro tab it only sticks to the

HI QUALITY YKK BACKZIPPER are oversized and reinforced to keep the it together for many

**ARM ANTISLIP** 