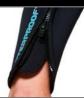

The W50 full suit features Gender specific design, WPAD, Waterproof Personal Accessory Dock for expandable pockets, reinforced shoulders, seat, and knees. Sturdy PK #10 Zipper in the back with a unique molded PU Velcro Tab that only sticks to the designed Velcro area. Zippers on the legs allow easy donning. Constructed of UltraFlex Neoprene you will have a snug-fitting suit with minimal water flow, which will provide you with a warm, comfortable dive wherever your favorite temperate waters are.