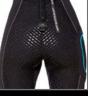

The W50 full suit features Gender specific design, WPAD, Waterproof Personal Accessory Dock for expandable pockets, reinforced shoulders, seat, and knees. Sturdy PK #10 Zipper in the back with a unique molded PU Velcro Tab that only sticks to the designed Velcro area. Zippers on the legs allow easy donning. Constructed of UltraFlex Neoprene you will have a snug-fitting suit with minimal water flow, which will provide you with a warm, comfortable dive wherever your favorite temperate waters are.

# ULTRAFLEX

MATER

3

PROOF

oft artfully

GENDER SPECIFIC STYLING

A SEAT THAT GRIPS abrasion protection

REINFORCED SHOULDERS