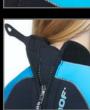

**VELCRO TAB** justable Velcro tab it only sticks to the

HI QUALITY YKK BACKZIPPER are oversized and reinforced to keep the it together for many

**ARM ANTISLIP** 