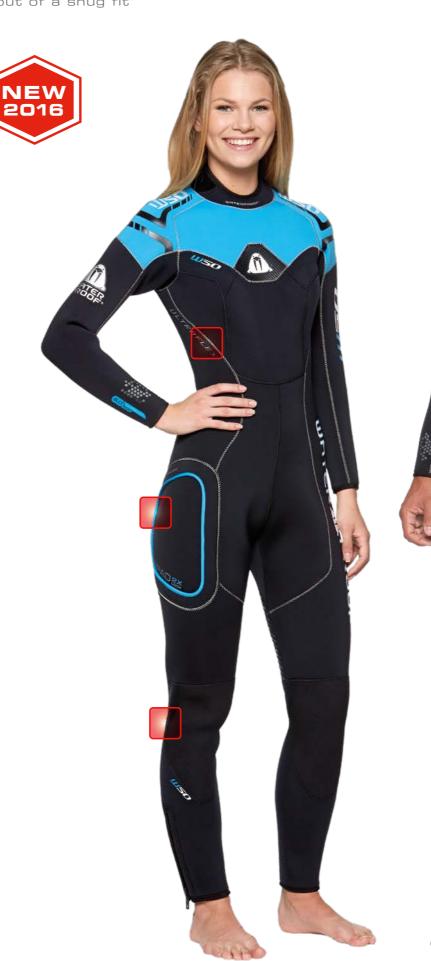

The W50 full suit features Gender specific design, WPAD, Waterproof Personal Accessory Dock for expandable pockets, reinforced shoulders, seat, and knees. Sturdy PK #10 Zipper in the back with a unique molded PU Velcro Tab that only sticks to the designed Velcro area. Zippers on the legs allow easy donning. Constructed of UltraFlex Neoprene you will have a snug-fitting suit with minimal water flow, which will provide you with a warm, comfortable dive wherever your favorite temperate waters are.

# ULTRAFLEX

MATER

3

PROOF

oft artfully

GENDER SPECIFIC STYLING

A SEAT THAT GRIPS abrasion protection

REINFORCED SHOULDERS

**VELCRO TAB** justable Velcro tab it only sticks to the

HI QUALITY YKK BACKZIPPER are oversized and reinforced to keep the it together for many

**ARM ANTISLIP** 