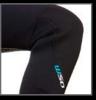

The W50 full suit features Gender specific design, WPAD, Waterproof Personal Accessory Dock for expandable pockets, reinforced shoulders, seat, and knees. Sturdy PK #10 Zipper in the back with a unique molded PU Velcro Tab that only sticks to the designed Velcro area. Zippers on the legs allow easy donning. Constructed of UltraFlex Neoprene you will have a snug-fitting suit with minimal water flow, which will provide you with a warm, comfortable dive wherever your favorite temperate waters are.

# ULTRAFLEX

MATER

3

PROOF

oft artfully

GENDER SPECIFIC STYLING

A SEAT THAT GRIPS abrasion protection

REINFORCED SHOULDERS