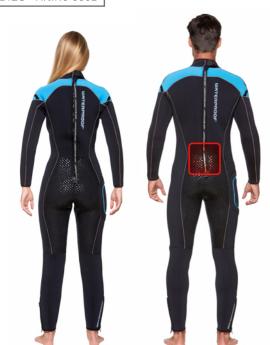

The W50 full suit features Gender specific design, WPAD, Waterproof Personal Accessory Dock for expandable pockets, reinforced shoulders, seat, and knees. Sturdy PK #10 Zipper in the back with a unique molded PU Velcro Tab that only sticks to the designed Velcro area. Zippers on the legs allow easy donning. Constructed of UltraFlex Neoprene you will have a snug-fitting suit with minimal water flow, which will provide you with a warm, comfortable dive wherever your favorite temperate waters are.

# ULTRAFLEX

MATER

3

PROOF

oft artfully

GENDER SPECIFIC STYLING

A SEAT THAT GRIPS abrasion protection

REINFORCED SHOULDERS