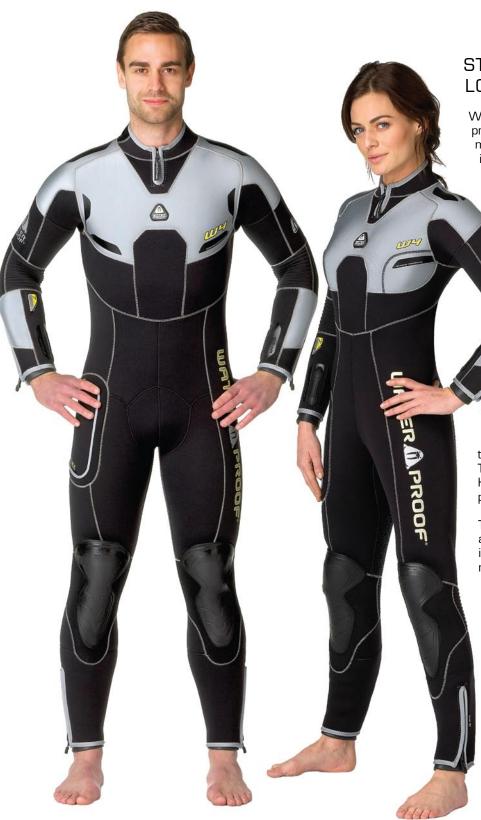

STYLISH SILVER DESIGN LOADED WITH FEATURES.

W4 is the latest back-zip wetsuit from Waterproof. After nearly 30 years of experience of making wetsuits we have put all our knowledge into this high-quality suit with an eye-catching retro-futuristic design.

The 3D anatomical design, with pre-bent arms and legs with stretch panels and gender specific construction ensures a comfortable fit and a relaxing body position in the water. 3D-moulded real rubber kneepads are perfect for the diving instructor who spends a lot of time on his/her knees in the water while teaching.

Double smooth-skin seals at arms and legs, adjustable neck and a 10mm spinepad, with an extra seal at the backzipper work together to keep the cold water out. Seals are designed to fit WP boots and gloves.

All zippers in top class Vislon from YKK. The Bronze slider in the back zipper ensures trouble-free function for many years.

ToughTex panels at elbows and knees, Bonded HiQ Nylon Thread and 100% CR Neoprene in all panels - quality in every detail.

The W4 also features double computer strap anchors with anti slip, comfort front neck zipper, inner plush lining, seat and shoulder antislip reinforcement.

The WPAD™, or the Waterproof Personal Accessory Dock, is a soft artfully constructed docking station located on the right thigh used for attaching our expandable pocket.