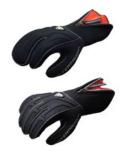

## G1 7mm 3-finger G1 5mm 5-finger • 3-D shaped

- Glideskin seal

- Glideskin seal
  Pre bent fingers
  Extra long YKK zipper
  Palm Antislip grip
  I-Span superstretch nylon
  Bonded Hi-Quality Nylon thread
- Long zipper puller