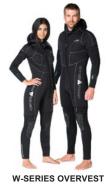

A vest that combines 5 mm of superior grade neoprene with our special knitted lining and featuring our HAVS hood technology. This anatomical shaped front zip vest is

designed to blend and compliment our wetsuits or to be used as a separate shorty