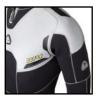

COMPUTER STRAP **ANCHOR** holds it in place with anti slip surfaces. Both left and

TOUGHTEX on elbows and knees. Best way to armour your suit.

HIGH VISABILITY

REINFORCED SHOULDERS Critical area abrasion and antislip protection.