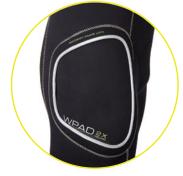

3D moulded vulcanized rubber kneepads. Note the unique design that enables unrestricted leg movements via the "hinge effect".

SPINEPAD 10 mm thick and pre-shaped to fit neck area.

WAVE FLEX PANELS In hollow of arms and legs.