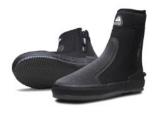

Tough 6,5 mm semi-dry boots with an extra long zipper for easy donning. The heels and toes are strengthened and the boot has an angled design for less stress while finning.