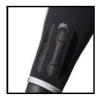

The W4 also features double computer strap anchors with anti slip, comfort front neck zipper, inner plush lining, seat and shoulder antislip reinforcement.

The WPAD™, or the Waterproof Personal Accessory Dock, is a soft artfully constructed docking station located on the right thigh used for attaching our expandable pocket.

Moulded PU Velcro Tab Adjustable Velcro tab that only sticks to the assigned Velcro area.

**WPAD** The WPAD™, or the Waterproof Personal Accessory Dock, is a soft artfully constructed docking station located on the right thigh for our expandable pocket.