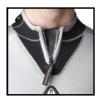

Double smooth-skin seals at arms and legs, adjustable neck and a 10mm spinepad, with an extra seal at the backzipper work together to keep the cold water out. Seals are designed to fit WP boots and gloves.

## FEATURES AND DETAILS

**GENDER SPECIFIC** STYLING Provides comfortable lift and support.

DOUBLE SEALS Generous double seals made from glide skin neoprene with zipper at arms and legs. YKK #10 Vislon zipper features a TA slider with an anti slip designed ZipGrip.