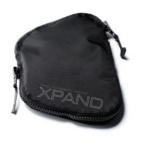

The W4 also features double computer strap anchors with anti slip, comfort front neck zipper, inner plush lining, seat and shoulder antislip reinforcement.

The WPAD™, or the Waterproof Personal Accessory Dock, is a soft artfully constructed docking station located on the right thigh used for attaching our expandable pocket.

Moulded PU Velcro Tab Adjustable Velcro tab that only sticks to the assigned Velcro area.

**WPAD** The WPAD™, or the Waterproof Personal Accessory Dock, is a soft artfully constructed docking station located on the right thigh for our expandable pocket.

## XPAND Expandable Pocket The XPAND Pocket is an

expandable pocket with double Velcro layer fastener that provides a rock solid anchor hold to the WPAD docking station on the suit

The XPAND Pocket comes with a central mounted Stainless Steel D-Ring and PK zippers.