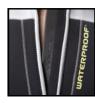

All zippers in top class Vislon from YKK. The Bronze slider in the back zipper ensures trouble-free function for many years.

ToughTex panels at elbows and knees, Bonded HiQ Nylon Thread and 100% CR Neoprene in all panels - quality in every detail.

ANATOMICAL SCULPTING With pre-bent arms and legs provides a perfect anatomical fit when in diving position.

COMFORT ZIPPER Fully gusset "comfort Zipper" to relieve stress on

HI QUALITY YKK **BACKZIPPER** The backzipper is a no 10 Vislon zipper with a Bronze Slider. Panels around zipper are oversized and reinforced to keep the suit together for many years.