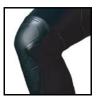

The 3D anatomical design, with pre-bent arms and legs with stretch panels and gender specific construction ensures a comfortable fit and a relaxing body position in the water. 3D-moulded real rubber kneepads are perfect for the diving instructor who spends a lot of time on his/her knees in the water while teaching.

3D moulded vulcanized rubber kneepads. Note the unique design that enables unrestricted leg movements via the "hinge effect".

SPINEPAD 10 mm thick and pre-shaped to fit neck area.

WAVE FLEX PANELS In hollow of arms and legs.