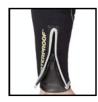

ANATOMICAL SCULPTING With pre-bent arms and legs provides a perfect anatomical fit when in diving position.

COMFORT ZIPPER Fully gusset "comfort Zipper" to relieve stress on

HI QUALITY YKK **BACKZIPPER** The backzipper is a no 10 Vislon zipper with a Bronze Slider. Panels around zipper are oversized and reinforced to keep the suit together for many years.