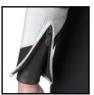

## FEATURES AND DETAILS

**GENDER SPECIFIC** STYLING Provides comfortable lift and support.

DOUBLE SEALS Generous double seals made from glide skin neoprene with zipper at arms and legs. YKK #10 Vislon zipper features a TA slider with an anti slip designed ZipGrip.

A SEAT THAT **GRIPS** embossing in the back provides a non-slip grip and integrated abrasion protection.

DOUBLE SEALS Generous double seals made from glide skin neoprene with zipper at arms and legs. YKK #10 Vislon zipper features a TA slider with an anti slip designed ZipGrip.