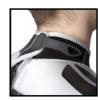

The 3D anatomical design, with pre-bent arms and legs with stretch panels and gender specific construction ensures a comfortable fit and a relaxing body position in the water. 3D-moulded real rubber kneepads are perfect for the diving instructor who spends a lot of time on his/her knees in the water while teaching.

3D moulded vulcanized rubber kneepads. Note the unique design that enables unrestricted leg movements via the "hinge effect".

SPINEPAD 10 mm thick and pre-shaped to fit neck area.

WAVE FLEX PANELS In hollow of arms and legs.