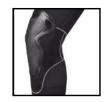

The 3D anatomical design, with pre-bent arms and legs with stretch panels and gender specific construction ensures a comfortable fit and a relaxing body position in the water. 3D-moulded real rubber kneepads are perfect for the diving instructor who spends a lot of time on his/her knees in the water while teaching.

3D moulded vulcanized rubber kneepads. Note the unique design that enables unrestricted leg movements via the "hinge effect".

SPINEPAD 10 mm thick and pre-shaped to fit neck area.

WAVE FLEX PANELS In hollow of arms and legs.