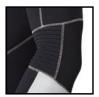

Double smooth-skin seals at arms and legs, adjustable neck and a 10mm spinepad, with an extra seal at the backzipper work together to keep the cold water out. Seals are designed to fit WP boots and gloves.

## FEATURES AND DETAILS

**GENDER SPECIFIC** STYLING Provides comfortable lift and support.

DOUBLE SEALS Generous double seals made from glide skin neoprene with zipper at arms and legs. YKK #10 Vislon zipper features a TA slider with an anti slip designed ZipGrip.

3D moulded vulcanized rubber kneepads. Note the unique design that enables unrestricted leg movements via the "hinge effect".

SPINEPAD 10 mm thick and pre-shaped to fit neck area.

WAVE FLEX PANELS In hollow of arms and legs.