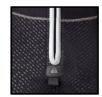

COMPUTER STRAP **ANCHOR** holds it in place with anti slip surfaces. Both left and

TOUGHTEX on elbows and knees. Best way to armour your suit.

HIGH VISABILITY

REINFORCED SHOULDERS Critical area abrasion and antislip protection.