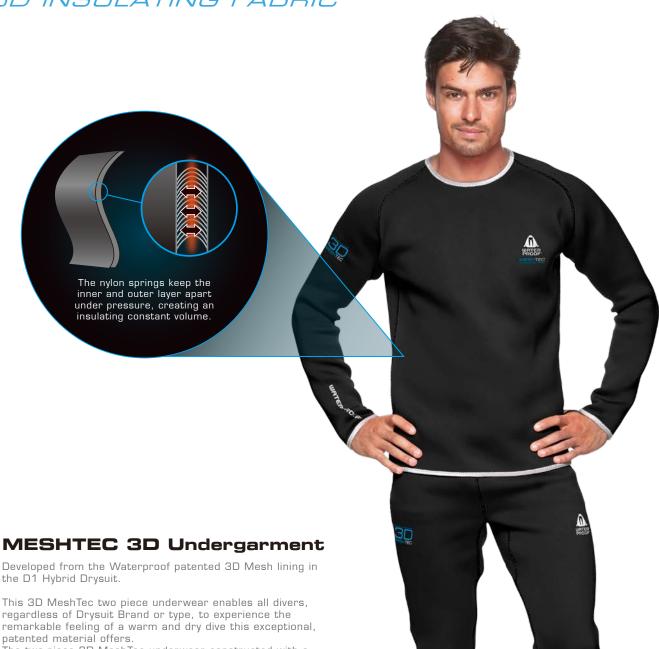

the D1 Hybrid Drysuit.

regardless of Drysuit Brand or type, to experience the remarkable feeling of a warm and dry dive this exceptional, patented material offers.

The two-piece 3D MeshTec underwear constructed with a stretchy 3mm non compressing mesh that has a snug fit for easy donning. The mesh does not compress so the air in your drysuit will flow freely when you move, and this will help to keep an even average temperature all around you. Since the mesh always will provide a distance between you and the outer shell of your drysuit, there will be no separate cold spots or areas which normally make you feel uncomfortable. It will help you stay warmer and more comfortable than you have ever experienced. The top part is extra long in the back to avoid gaps, and the stitching is designed to prevent skin abrasion.