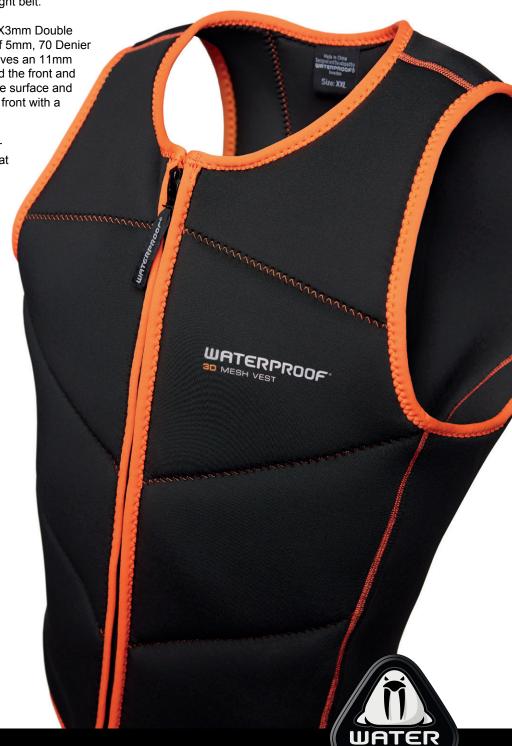

The extraordinary performance Formula WP 3D Mesh Vest features a triple layer insulation in front of the torso and spinepad. Including an extra-long back panel covering kidneys and the panels normally squeezed by the weight belt.

11mm triple layer at front and back panels.

The Formula WP 3D Mesh Vest is made of 2X3mm Double layer stretch 3D Mesh and an extra support of 5mm, 70 Denier 3D Mesh at the front and back panels. This gives an 11mm constant volume insulation "air bubble" around the front and back of the entire torso. Cool ventilation on the surface and super insulation when submerged. Zipped up front with a YKK #5 zipper.

• 2x3mm Double layer stretch 3D Mesh (outer layers) • 5mm 3D Mesh 70 Denier (mid layer at front and back panels)

Mens sizes: XS, S, M, ML, L, XL, XXL, 3XL/t+

Ladies sizes: XS, S, M, ML, L, XL, XXL

Art nr. 4301 Men's, 4302 Ladies