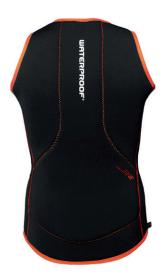

The extraordinary performance Formula WP 3D Mesh Vest features a triple layer insulation in front of the torso and spinepad. Including an extra-long back panel covering kidneys and the panels normally squeezed by the weight belt.

Spine pad panel with triple layers.