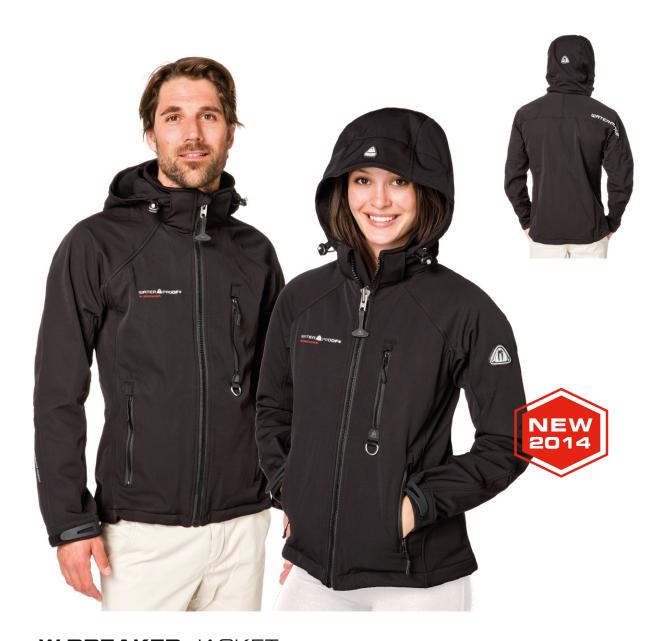

## W-BREAKER JACKET

The Waterproof gender specific W-Breaker breathable jacket is a lightweight hooded and windproof technical leisure jacket that combines the best of fabrics and breathable wind insulation. The detachable hood has a laminated brim with a wired peak and cord locks making it fully adjustable and giving the wearer full volume control. The arms are a combination of wind shell and stretchy, breathable narrow fit underarm panels that enhance the movability. The result is an extremely comfortable leisure sports jacket that delivers performance where it is needed.

Active fit • Fully adjustable hood with cord locks and laminated brim • Nonabrasive, molded cuff tabs • Adjustable waist • Stainless steel anchor point for radio or tools • Reflectors • Arm pit vents
PK10 high quality zipper with stainless steel slider.