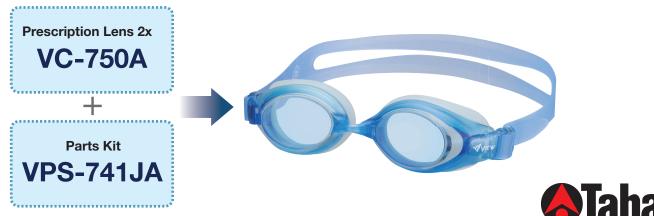

\* Colors: Black, Blue

\* Materials: Buckle; Polycarbonate / Strap; Silicone / Nose bridge (Sizes: XS, S, M&L); T.P.E.

STRAP

In only 20 seconds the OPTICOMPO can be turned into goggles equipped with corrective lenses.

This requires only an add-on assembly rather than a complete exchange of lenses, so the goggles does not need to be taken apart. In addition to greatly reducing the assembly time, we can now offer these goggles with corrective lenses at a much lower price than those offered by competitors.