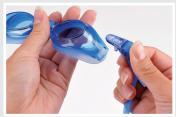

This requires only an add-on assembly rather than a complete exchange of lenses, so the goggles does not need to be taken apart. In addition to greatly reducing the assembly time, we can now offer these goggles with corrective lenses at a much lower price than those offered by competitors.

The nose bridge is inserted through the lenses.

The side clips are clipped onto the eye cups by applying light pressure.

**OPTICAL**