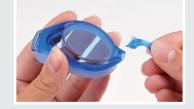

This requires only an add-on assembly rather than a complete exchange of lenses, so the goggles does not need to be taken apart. In addition to greatly reducing the assembly time, we can now offer these goggles with corrective lenses at a much lower price than those offered by competitors.

The nose bridge is inserted through the lenses.

The side clips are clipped onto the eye cups by applying light pressure.

**OPTICAL**