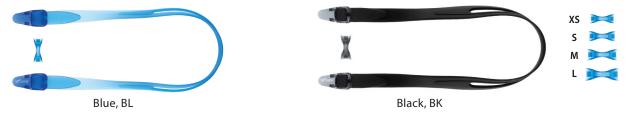

\* Colors: Black, Blue

\* Materials: Buckle; Polycarbonate / Strap; Silicone / Nose bridge (Sizes: XS, S, M&L); T.P.E.

STRAP

In only 20 seconds the OPTICOMPO can be turned into goggles equipped with corrective lenses.