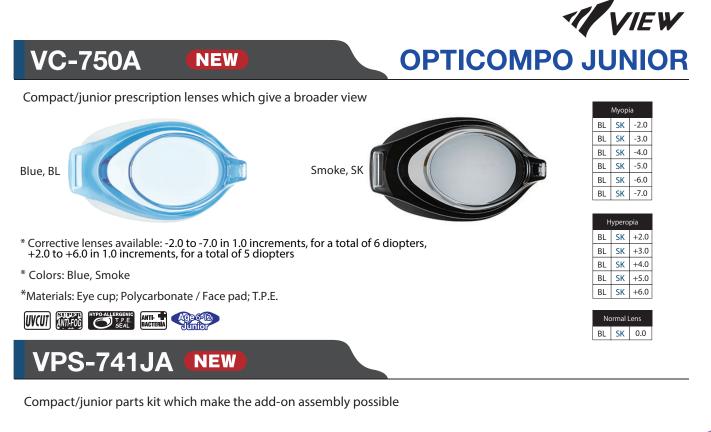

\* Colors: Black, Blue

\* Materials: Buckle; Polycarbonate / Strap; Silicone / Nose bridge (Sizes: XS, S, M&L); T.P.E.

STRAP

In only 20 seconds the OPTICOMPO can be turned into goggles equipped with corrective lenses.

This requires only an add-on assembly rather than a complete exchange of lenses, so the goggles does not need to be taken apart. In addition to greatly reducing the assembly time, we can now offer these goggles with corrective lenses at a much lower price than those offered by competitors.



The nose bridge is inserted through the lenses.



The side clips are clipped onto the eye cups by applying light pressure.





**OPTICAL**